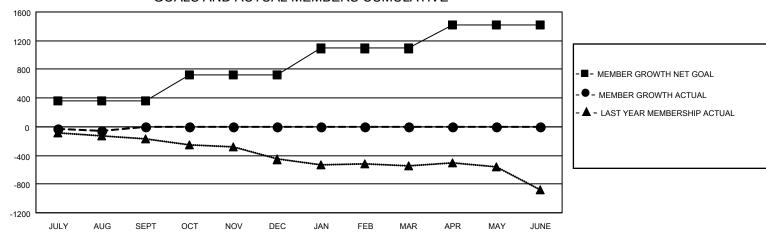

## Multiple District 5M

| CAMATO.       |               |             |                       |             |                           |                         |
|---------------|---------------|-------------|-----------------------|-------------|---------------------------|-------------------------|
| Clubs         |               |             |                       | Members     |                           |                         |
|               | RESULTS FOR   | R 2021-2022 | RESULTS FOR 2021-2022 |             |                           |                         |
| QUARTER       | NEW CLUB GOAL | NEW CLUBS   | DROPPED CLUBS         | QUARTER     | MEMBER GROWTH NET<br>GOAL | MEMBER GROWTH<br>ACTUAL |
| JULY/AUG/SEPT | 0             | 0           | 6                     | JULY/AUG/SE | EPT 360                   | 292                     |
| OCT/NOV/DEC   | 4             | 0           | 0                     | OCT/NOV/DE  | C 365                     | 0                       |
| JAN/FEB/MAR   | 7             | 0           | 0                     | JAN/FEB/MAI | R 367                     | 0                       |
| APR/MAY/JUNE  | 5             | 0           | 0                     | APR/MAY/JU  | NE 323                    | 0                       |

## GOALS AND ACTUAL MEMBERS CUMULATIVE

| DROPPED CLUBS: 6 |     | 117 CLUBS OF 632 ADDED 1 OR<br>MORE NEW MEMBERS | GENDER DISTRIBUTION               |                 |
|------------------|-----|-------------------------------------------------|-----------------------------------|-----------------|
|                  |     | MORE NEW MEMBERS                                | MALE                              | 13,216 (68.76%) |
|                  |     |                                                 | FEMALE                            | 6,000 (31.22%)  |
| DROPPED MEMBERS  |     |                                                 | NON BINARY                        | 0 (0.00%)       |
| DECEASED         | 45  |                                                 | PREFER NOT TO ANSWER              | 4 (0.02%)       |
| CLUB CANCELLED   | 7   |                                                 | TOTAL FAMILY UNIT MEMBERS         | 4,068           |
| OTHER            | 251 | CLICK HERE FOR CUMULATIVE                       | TOTAL PAIVILT UNIT WEWBERS        | 4,000           |
| TOTAL 303 MEMB   |     | MEMBERSHIP DATA                                 | FAMILY MEMBERS PAYING HAL<br>DUES | 2,065           |