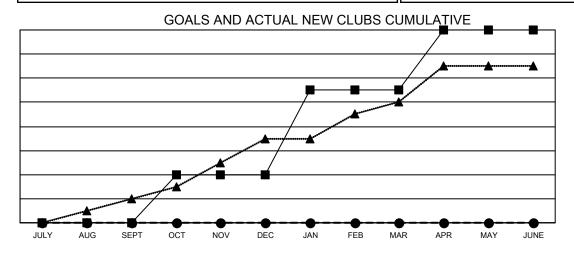

## Multiple District 5M

| CAMATO.       |               |             |                       |             |                           |                         |
|---------------|---------------|-------------|-----------------------|-------------|---------------------------|-------------------------|
| Clubs         |               |             |                       | Members     |                           |                         |
|               | RESULTS FOR   | R 2021-2022 | RESULTS FOR 2021-2022 |             |                           |                         |
| QUARTER       | NEW CLUB GOAL | NEW CLUBS   | DROPPED CLUBS         | QUARTER     | MEMBER GROWTH NET<br>GOAL | MEMBER GROWTH<br>ACTUAL |
| JULY/AUG/SEPT | 0             | 0           | 6                     | JULY/AUG/SE | EPT 360                   | 292                     |
| OCT/NOV/DEC   | 4             | 0           | 0                     | OCT/NOV/DE  | C 365                     | 0                       |
| JAN/FEB/MAR   | 7             | 0           | 0                     | JAN/FEB/MAI | R 367                     | 0                       |
| APR/MAY/JUNE  | 5             | 0           | 0                     | APR/MAY/JU  | NE 323                    | 0                       |

- ■- CURRENT YEAR GOALS FOR NEW CLUBS
- CURRENT YEAR ACTUAL NEW CLUBS
- ▲ LAST YEAR ACTUAL NEW CLUBS